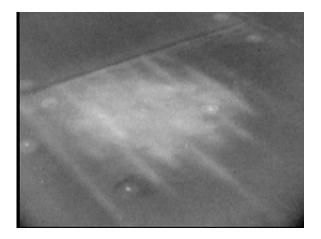

## **Deficiencies/Recommendation:**

Temperature difference indicates potential water soaked insulation. The thermal image shows the extent of the moisture migration and the area needing repair. Failure to eliminate the moisture and its source may result in roof deck deterioration and repair at a much greater expense.

We recommend taking a core sample as further evidence and appropriate repair of the damaged area.