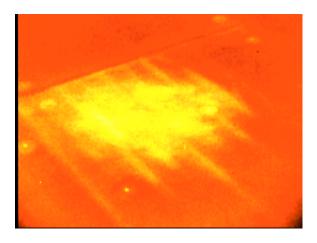

## **Deficiencies/Recommendation:**

Temperature difference indicates potential water soaked insulation. The thermal image shows the extent of the moisture migration and the area needing repair. Failure to eliminate the moisture and its source may result in roof deck deterioration and repair at a much greater expense.

We recommend taking a core sample as further evidence and appropriate repair of the damaged area.